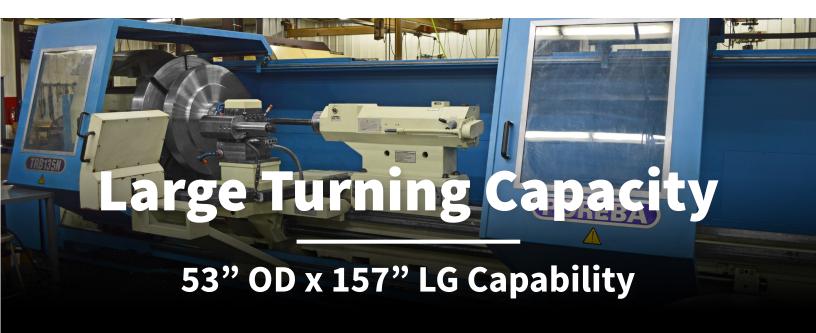

### 0.25" - 53.00" Turning Capacities

Whether you need new rolls designed from scratch or made from existing drawings, you can turn to Addison tooling experts for all your needs. To assist in getting exactly what you need, Addison design and manufacturing engineers can specify tooling that achieves the most demanding applications.

With a wide range of turning capacity - from .25" - 53.00" diameter rolls - we can match specific requirements with a superior solution.