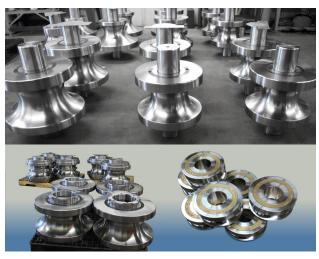

## **New Roll Tooling Solutions**

### 0.25" - 53.00" Turning Capacities

Whether you need new rolls designed from scratch or made from existing drawings, you can turn to Addison tooling experts for all your needs. To assist in getting exactly what you need, Addison design and manufacturing engineers can specify tooling that achieves the most demanding applications.

#### **Designs & Style Specifications**

- Made in the USA at Addison Machine
- Tube & Pipe Roll Tooling Designs
- "W" Form Breakdown Rolls
- Modified Edge Break Rolls
- Carbide Rolls and Fin Blades
- Wear Rings for Fin Roll Assemblies
- Floating Fin Roll Designs
- Floating Flange Roll Designs
- Guide Rolls
- Steel Mill Rolls
- Custom Designs and Profiles Available